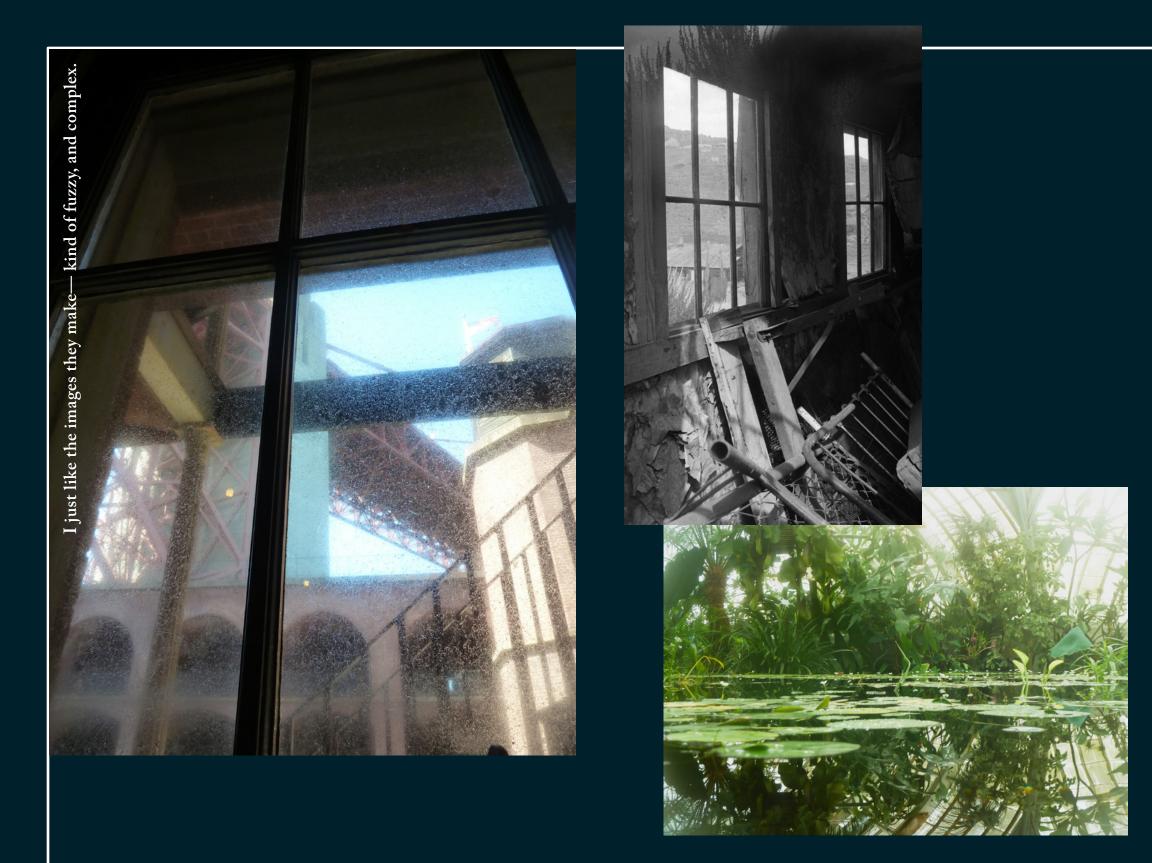

Nietzsche – The Gay Science §290

I don't think I have anything profound to say about windows,

or about seeing the reflection of what's behind you,